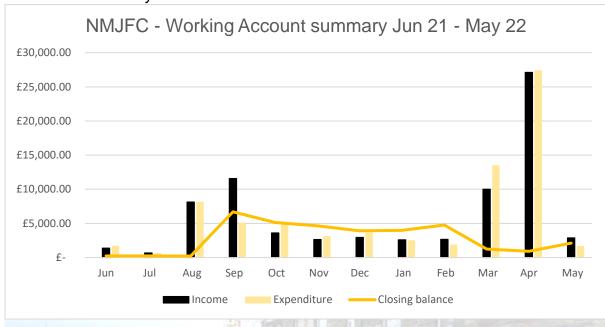

The Club operates two bank accounts – a **Working account** and a **Grant account**, with our normal incomings and outgoings done via the Working account.

The Club applies for grant funding from several sources to pay for improvements to our facilities and the purchase of equipment. This grant money generally sits with the Club for a few months until works are carried out, then payment is made. The significant grant receipt and related expenditure of £24,000 this season has been for an initial payment for the pitch improvement works at Ollersett, which started in April.

Significant expenditure is expected in the 2022/23 season for a portable floodlight system, which will give teams the option to train on our own pitches, getting rid of some or all of the significant outlay we make to train on the New Mills FC, Whaley Bridge and Chapel AstroTurf pitches. This will in turn make us more financially sustainable, allowing further investment in our facilities and equipment for the benefit of the children.