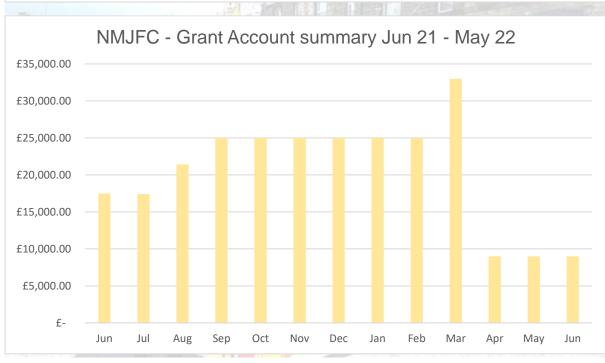

The Club operates two bank accounts – a **Working account** and a **Grant account**, with our normal incomings and outgoings done via the Working account.

The Club applies for grant funding from several sources to pay for improvements to our facilities and the purchase of equipment. This grant money generally sits with the Club for a few months until works are carried out, then payment is made. The significant grant receipt and related expenditure of £24,000 this season has been for an initial payment for the pitch improvement works at Ollersett, which started in April.